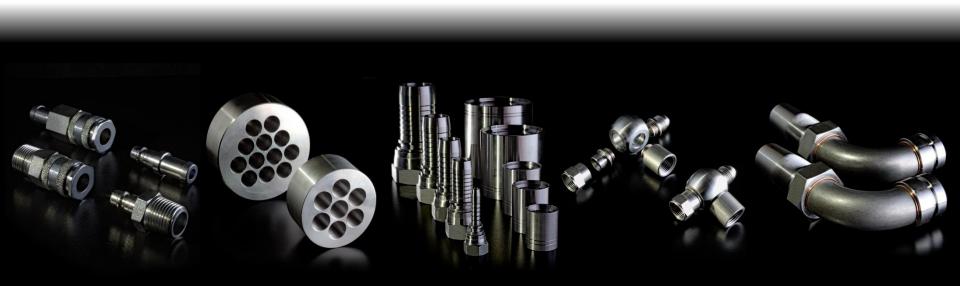

#### **Production Facilities:**

Our production facilities can accommodate orders from 10 to several 100 000 components with capabilities that include:

CNC Turning, Ø6 to Ø180mm using Mild Steel, Stainless Steel, Brass and Special Steels.

CNC Milling, 800mm by 500mm using Mild Steel, Stainless Steel, Brass and Special Steels.

CAM Auto Turning, Ø4 to Ø50mm using Mild Steel, Stainless Steel and Brass.

NC Tube Bending, Ø10mm to Ø63.5mm using hydraulic and commercial tube.

Atmospheric Copper Brazing and Annealing for Hydraulic fittings.

Wekaba provides innovate solutions and products to various industries, including: